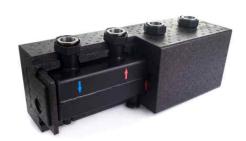

## Central heating zone manifold C 100 - DN 25 (1")

(optional)

Wall bracket kit

Check valve

Two-chamber steel manifold **C 100 DN 25** - 2, 3, 4, 5 or 6 heating circuits was created to simplify installation of pump groups. The factory manifold is equipped with EPP insulation. In addition, the manifold has an output DN 20 on the return side for connecting pressure vessel and the output DN 25 on the power supply for connecting the safety group. On request, the manifold can be equipped with a set of mounting brackets on the wall **DELTA** (see bushings M8).

## Technical data:

Raw material: steel ST 37.1
Max pressure: 8 bar
Max temp.: 110°C

Max. power:  $110 \text{ kW } (\Delta T 20^{\circ}\text{C})$ 

Axle spacing: Installation side: 125 mm

Boiler side: 125 mm

Connections: Installation side: Nut 1 1/2 " F

Boiler side: 1 1/4 " M

Insulation material: EPP black 40 g/l

| Туре                                                                                                | Catalog number |
|-----------------------------------------------------------------------------------------------------|----------------|
| Central heating zone manifold C 100 2F - DN 25 with insulation                                      | 626011         |
| Central heating zone manifold C 100 3F - DN 25 with insulation                                      | 626012         |
| Central heating zone manifold C 100 4F - DN 25 with insulation                                      | 626013         |
| Central heating zone manifold C 100 5F - DN 25 with insulation                                      | 626014         |
| Central heating zone manifold C 100 6F - DN 25 with insulation                                      | 626015         |
| Brackets for mounting manifold on the floor (1 set = 2 pcs)                                         | 607040         |
| Wall bracket kit <b>DELTA</b> for zone manifolds                                                    | 606015         |
| Check valve for pump group with mixing valve for manifolds C 60, C 70, CN 70, C 100, CN 100 - DN 25 | 606031         |