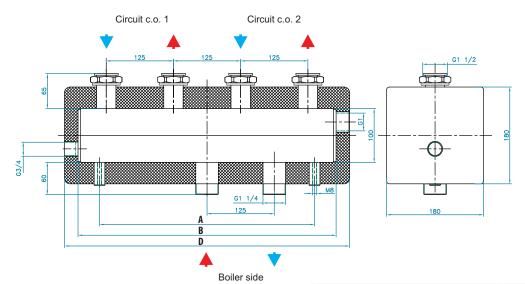

## Technical data:

Raw material: steel ST 37.1
Max pressure: 8 bar
Max temp.: 110°C

Max. power:  $110 \text{ kW } (\Delta T 20^{\circ}\text{C})$ 

Axle spacing: Installation side: 125 mm

Boiler side: 125 mm

Connections: Installation side: Nut 1 1/2 " F

Boiler side: 1 1/4 " M

Insulation material: EPP black 40 g/l

| Туре                                                                                                | Catalog number |
|-----------------------------------------------------------------------------------------------------|----------------|
| Central heating zone manifold C 100 2F - DN 25 with insulation                                      | 626011         |
| Central heating zone manifold C 100 3F - DN 25 with insulation                                      | 626012         |
| Central heating zone manifold C 100 4F - DN 25 with insulation                                      | 626013         |
| Central heating zone manifold C 100 5F - DN 25 with insulation                                      | 626014         |
| Central heating zone manifold C 100 6F - DN 25 with insulation                                      | 626015         |
| Brackets for mounting manifold on the floor (1 set = 2 pcs)                                         | 607040         |
| Wall bracket kit <b>DELTA</b> for zone manifolds                                                    | 606015         |
| Check valve for pump group with mixing valve for manifolds C 60, C 70, CN 70, C 100, CN 100 - DN 25 | 606031         |

| Number of heating circuits | A    | В    | C | D    |
|----------------------------|------|------|---|------|
| 2                          | 400  | 480  | Х | 530  |
| 3                          | 665  | 745  | Х | 795  |
| 4                          | 930  | 1010 | Х | 1060 |
| 5                          | 1195 | 1275 | Х | 1325 |
| 6                          | 1100 | 1540 | Х | 1590 |